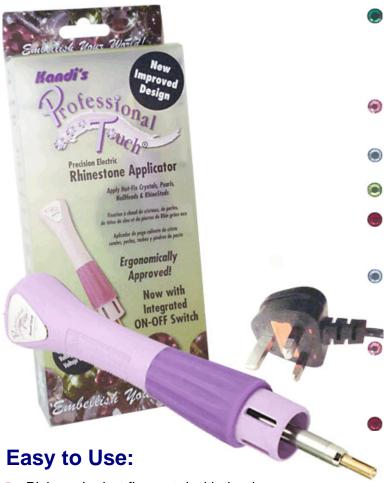

## The Professional Touch® Hot-Fix Applicator

- Great for personalising jeans, shoes, purses and other accessories. Create your own cards. Add a sparkle to items such as boxes, clocks and lampshades.
- 8 precision tips included 2, 3, 4, 5, 6 and 7 mm and 4 mm and 9 mm flat tips
- Cleaning brush included
- Fitted with UK plug
- Integrated on-off switch which lights up when on
  - Does not require a support-stand the perfectly balanced handle will not roll or slide when put down

Has the shortest exposed barrel available, allowing more precision as you can work more closely

Handle ergonomically designed to minimize hand fatigue with an improved rubberized grip for comfort

- Pick up the hot-fix crystal with the tip
- Wait a few seconds while the Professional Touch® hot-fix applicator melts the glue on the crystal
- Then just lightly touch the fabric with the glue end of the crystal to apply it just where you want it
- Click here to see more information about using this hot-fix applicator
- Click here to see our Swarovski hot-fix crystals